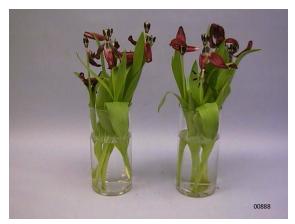

# Vase life Tulipa 'Prominence'

Treatment: water Total vase life: 6 days Photo taken: day 7

Treatment: Chrysal BVB & Plus Total vase life: 10 days Photo taken: day 7

## Vase life Tulipa 'Barcelona'

Treatment: water Total vase life: 7 days Photo taken: day 7

Treatment: Chrysal BVB & Plus Total vase life: 9 days Photo taken: day 7