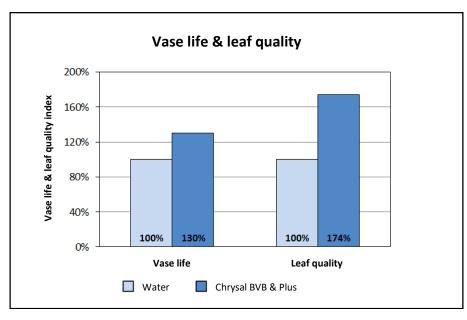

## **Test Results**

The following graphs show the effect of Chrysal BVB & Plus on the vase life, leaf quality and stem growth of tulips compared to water alone.

- Improves the quality of the flowers and leaves.
- Reduces stem elongation and bending of stems.
- Keeps the leaves firm and green and prevents leaf yellowing.
- Prolongs the vase life of the flowers considerably.