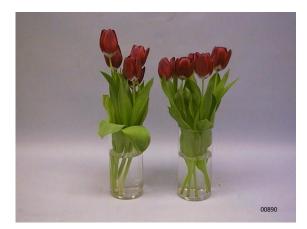

# Vase life Tulipa 'Prominence'

Treatment: water Total vase life: 6 days Photo taken: day 7

Treatment: Chrysal BVB & Plus Total vase life: 10 days Photo taken: day 7