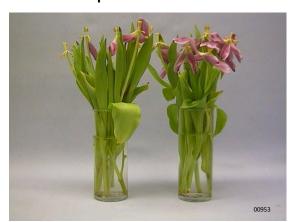

# Vase life Tulipa 'Prominence'

Treatment: water Total vase life: 6 days Photo taken: day 7

Treatment: Chrysal BVB & Plus Total vase life: 10 days Photo taken: day 7