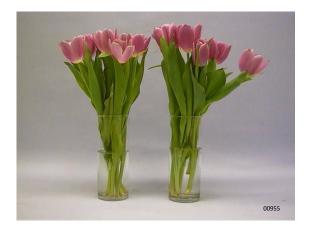

## Vase life Tulipa 'Barcelona'

Treatment: water Total vase life: 7 days Photo taken: day 7

Treatment: Chrysal BVB & Plus Total vase life: 9 days Photo taken: day 7