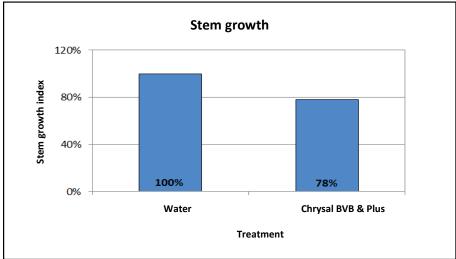

## **Test Results**

The following graphs show the effect of Chrysal BVB & Plus on the vase life, leaf quality and stem growth of tulips compared to water alone.

- Improves the quality of the flowers and leaves.
- Reduces stem elongation and bending of stems.
- Keeps the leaves firm and green and prevents leaf yellowing.
- Prolongs the vase life of the flowers considerably.