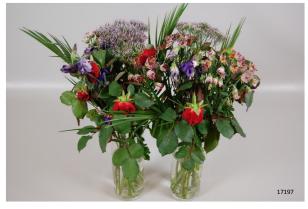

## Vase life mixed bouquet

Treatment: water Total vase life: 7 days Photo taken: day 11

Treatment: Chrysal Clear liquid cut flower food Total vase life: 10 days Photo taken: day 11