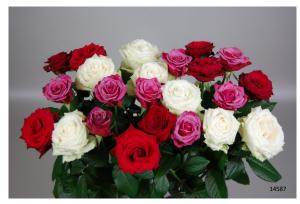

## Vase life mixed bouquet

Treatment: water Total vase life: 7 days Photo taken: day 11

Treatment: Chrysal Clear liquid cut flower food Total vase life: 10 days Photo taken: day 11