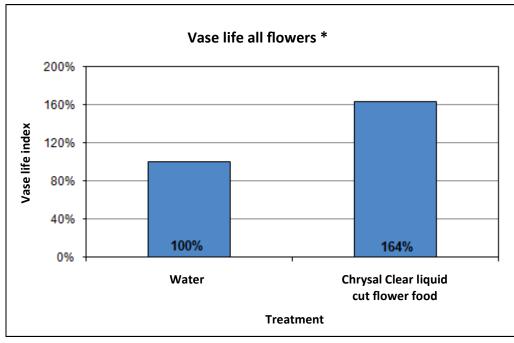

# **Test Results**

The following graph shows the effect of Chrysal Clear liquid flower food on the vase life of flowers compared to water alone.

\* Based on 15 tests by Floral Solutions

T440 / EN / v2206