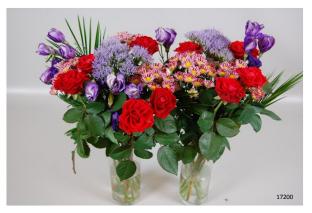

## Vase life bouquet with mixed roses

Treatment: water Total vase life: 9 days Photo taken: day 11

Treatment: Chrysal Clear liquid cut flower food Total vase life: 14 days Photo taken: day 11