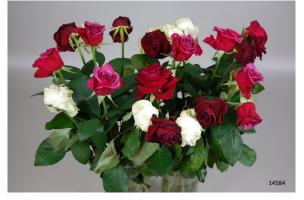

## Vase life bouquet with mixed roses

Treatment: water Total vase life: 9 days Photo taken: day 11

Treatment: Chrysal Clear liquid cut flower food Total vase life: 14 days Photo taken: day 11