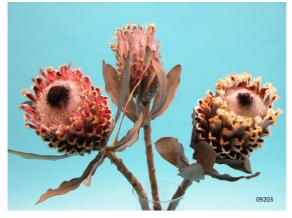

## **Vase life Protea**

Treatment: water Total vase life: 12 days Photo taken: day 13

Treatment: Chrysal Clear Professional 3 liquid Total vase life: 20 days Photo taken: day 13