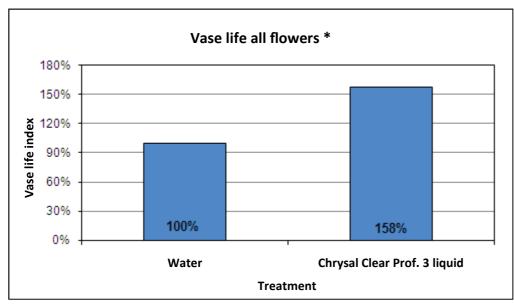

## **Test Results**

The following graph shows the effect of Chrysal Clear Professional 3 liquid on the vase life of flowers compared to water alone.

\* Based on 29 tests by Floral Solutions