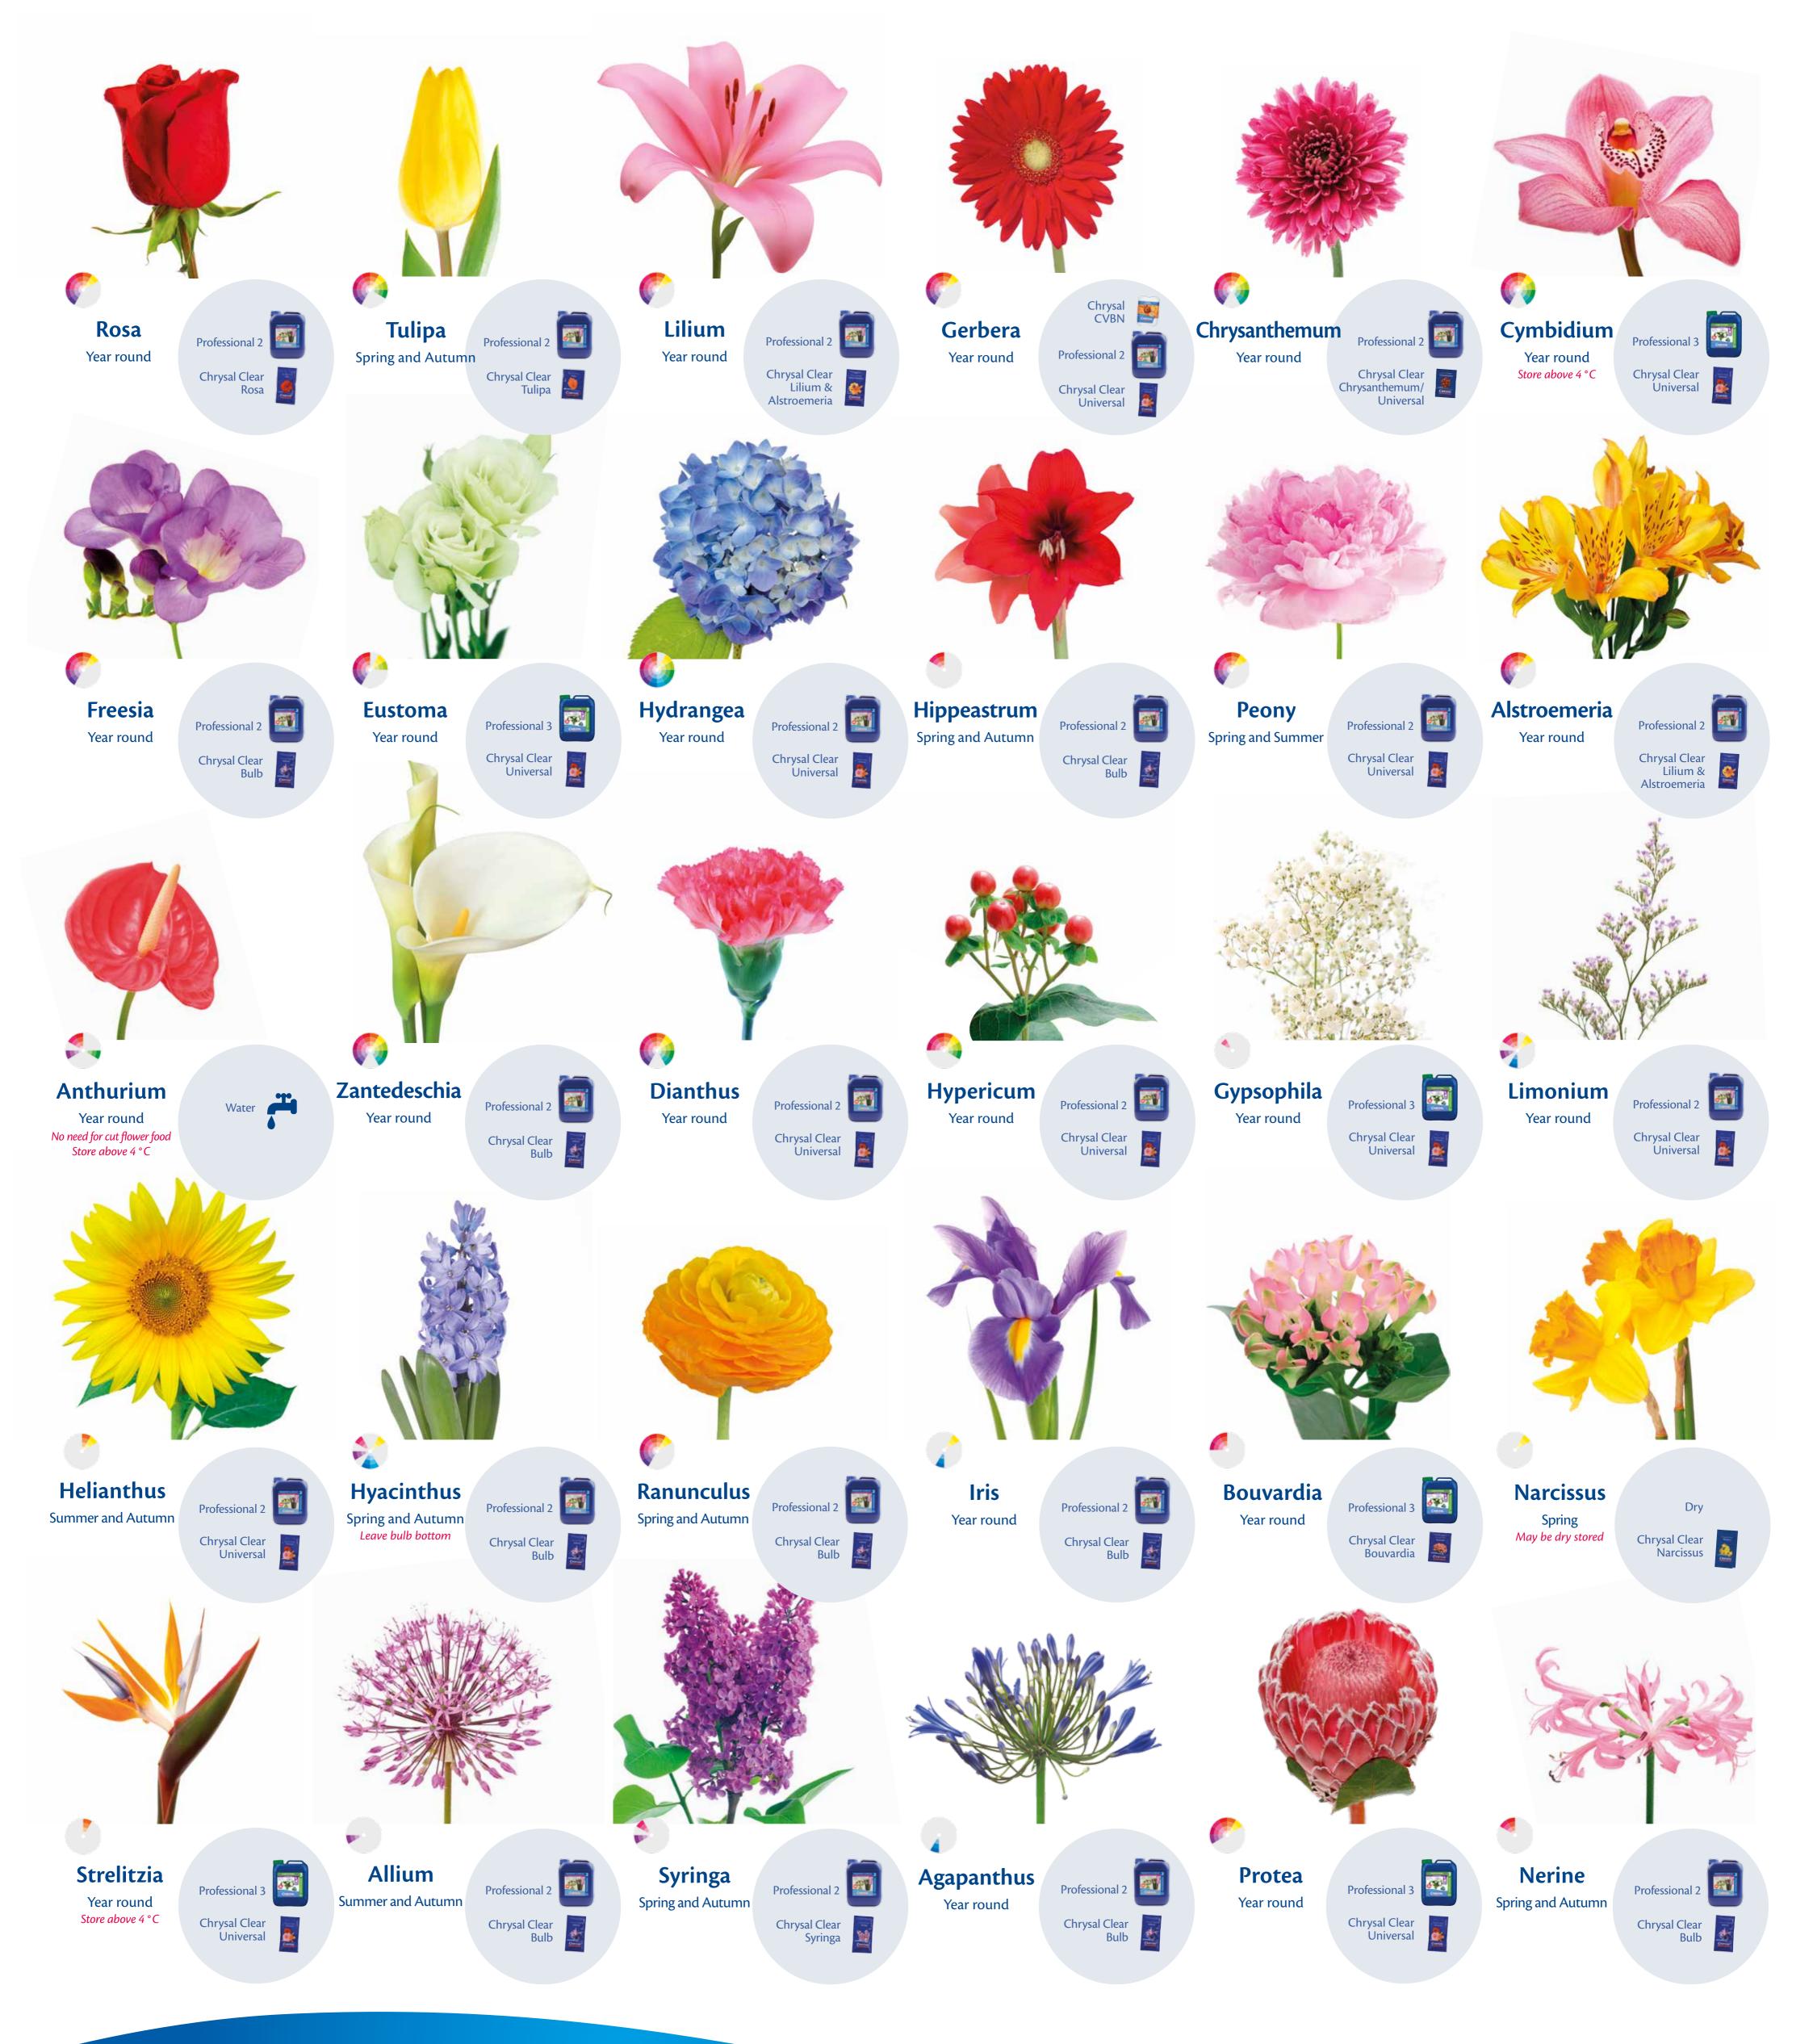

# The Beauty of Chrysal

# Care tips for beautiful flowers

# **Chrysal Professional 2**

- Reduces waste by an average of 50%
- Improves vase life by up to 50%

## **Chrysal Clear Universal sachets**

#### or indicated Chrysal Clear specialty sachets

- Always use a clean vase and the right amount of water
- Add the right flower food
- Remove leaves
- Cut stem 3 5 cm
- Do not remove thorns