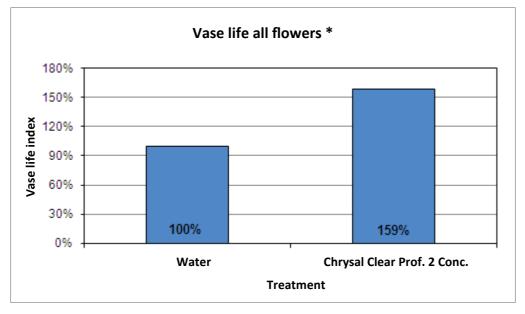

# **Test Results**

The following graph shows the effect of Chrysal Clear Professional 2 Concentrated on the vase life of flowers compared to water alone.

\* Based on 8 tests by Floral Solutions