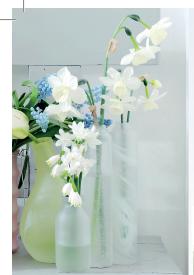

#### BRONZE GLAMOUR

The sea as our inspiration. Green and blue aqua tones makes you feel Mediterranean. **Material:** Glass in blues and greens, eastern indies & Delft blue ceramics, vases with fading colours.