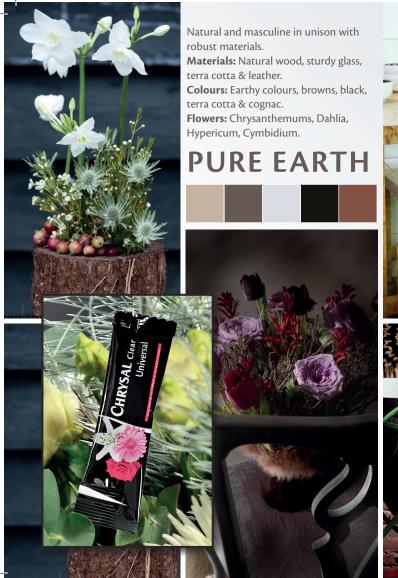

#### BRONZE GLAMOUR

The sea as our inspiration. Green and blue aqua tones makes you feel Mediterranean. **Material:** Glass in blues and greens, eastern indies & Delft blue ceramics, vases with fading colours.

**Colours:** Aqua tones, blue, green, white. **Flowers:** White Gerbera, Hydrangea, Chrysanthemum, Lilium, Alchimella, Delphinium, Anemone.