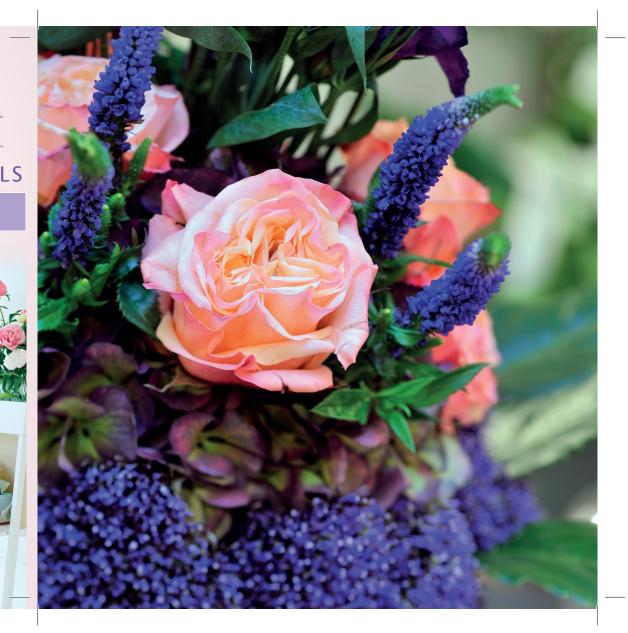

# For a perfect match!

- New colours: Bronze Glamour and Blue Green
- Increases vase life up to 60% versus water alone
- Adds real value to every bouquet

Bronze, browns, gold and metallic gives floral art a glamourous touch. Combine these shiny materials with extravagant flowers.

**Materials:** Shiny ceramics, bronze and rose gold coloured items, precious metals & christal.

**Colours:** Bronze, brown, gold, pink, greens and water blues.

Flowers: Rosa, Hydrangea, Phalaenopsis, Protea, Calla, Hyacint, Delphinium, Iris.