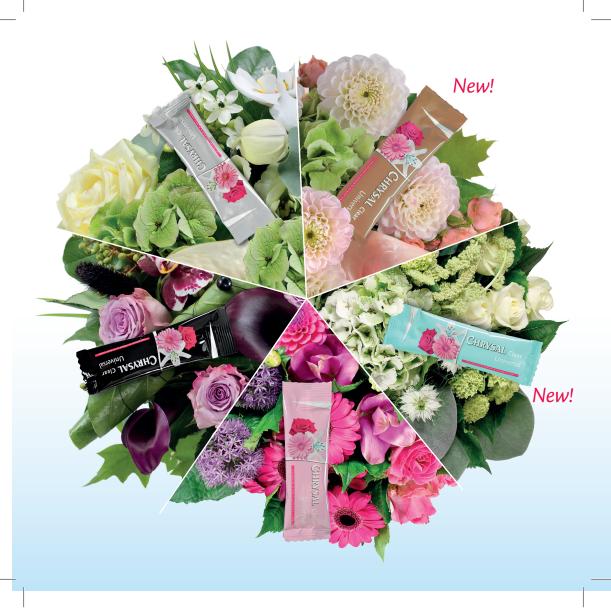

# For a perfect match!

- New colours: Bronze Glamour and Blue Green
- Increases vase life up to 60% versus water alone
- Adds real value to every bouquet

Bronze, browns, gold and metallic gives floral art a glamourous touch. Combine these shiny materials with extravagant flowers.