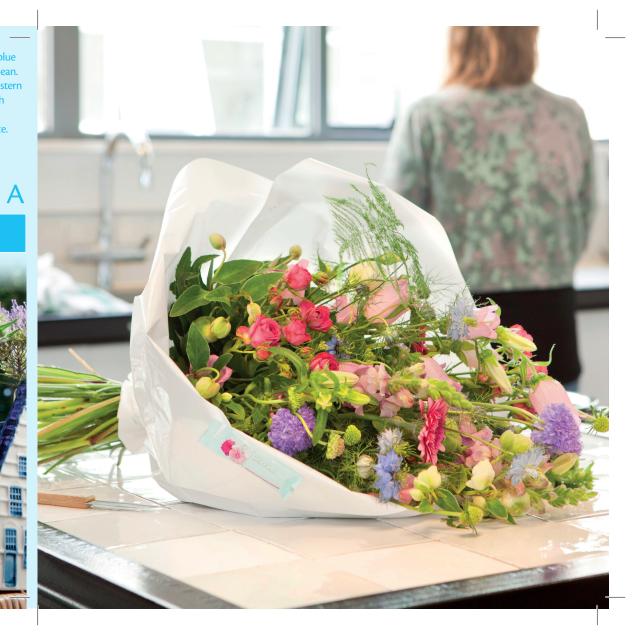

#### SILVER ECLIPSE

Feminine & soft. Small flowers and romantic accents. **Materials:** Organza, pastel colored pots & vases, smaller glass vases. **Colors:** Lots of pink and soft pastels. **Flowers:** Rosa, Lisianthus, Peony, Hydrangea, Phalaenopsis, Bouvardia.

#### LOVELY PASTELS

27 Photo's courtesy of: 08 Bloemenbureau Holland: www 09 PurE Seasonal Flowers: www.pr

Chrysal International BV P.O. Box 5300, 1410 AH Naarden, The Netherlands T: +31 (0)35 69 55 888, F: +31 (0)35 69 55 822 info@chrysal.com, www.chrysal.com