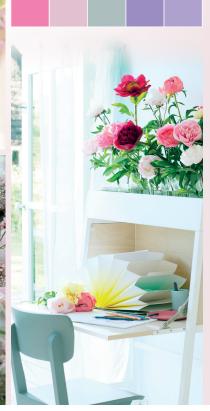

#### SILVER ECLIPSE

Feminine & soft. Small flowers and romantic accents. **Materials:** Organza, pastel colored pots & vases, smaller glass vases. **Colors:** Lots of pink and soft pastels. **Flowers:** Rosa, Lisianthus, Peony, Hydrangea, Phalaenopsis, Bouvardia.

#### LOVELY PASTELS

27 Photo's courtesy of: 08 Bloemenbureau Holland: www 09 PurE Seasonal Flowers: www.pr

Chrysal International BV P.O. Box 5300, 1410 AH Naarden, The Netherlands T: +31 (0)35 69 55 888, F: +31 (0)35 69 55 822 info@chrysal.com, www.chrysal.com