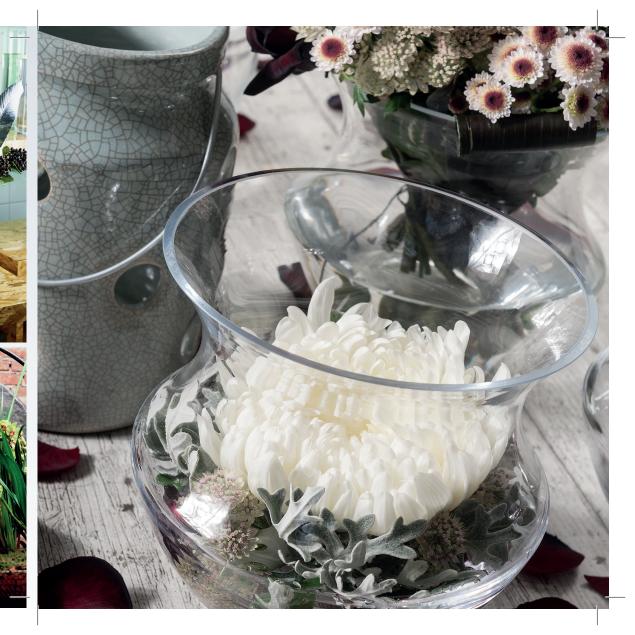

### FRESH SEA

Spacy designs combined with silver, white and shiny metals gives you a glimpse of the future.

Materials: Transparant glass, geometrical forms, zinc & metallics. Colours: Metallics, transparent grey, silver, white, icy blue. Flowers: Chrysanthemums, Allium, Agapanthus, Cymbidium.