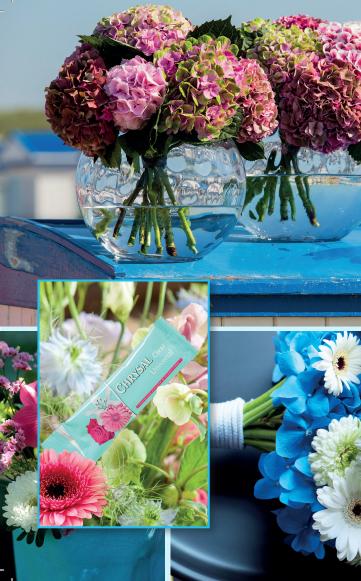

#### SILVER ECLIPSE

Feminine & soft. Small flowers and romantic accents. **Materials:** Organza, pastel colored pots & vases, smaller glass vases. **Colors:** Lots of pink and soft pastels. **Flowers:** Rosa, Lisianthus, Peony, Hydrangea, Phalaenopsis, Bouvardia.

#### LOVELY PASTELS

27 Photo's courtesy of: 08 Bloemenbureau Holland: www 09 PurE Seasonal Flowers: www.pr

Chrysal International BV P.O. Box 5300, 1410 AH Naarden, The Netherlands T: +31 (0)35 69 55 888, F: +31 (0)35 69 55 822 info@chrysal.com, www.chrysal.com