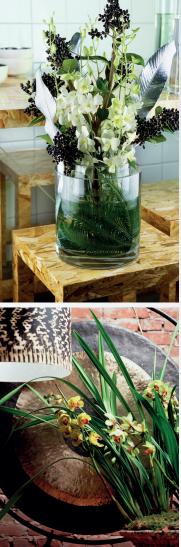

#### BRONZE GLAMOUR

The sea as our inspiration. Green and blue aqua tones makes you feel Mediterranean. **Material:** Glass in blues and greens, eastern indies & Delft blue ceramics, vases with fading colours.

**Colours:** Aqua tones, blue, green, white. **Flowers:** White Gerbera, Hydrangea, Chrysanthemum, Lilium, Alchimella, Delphinium, Anemone.