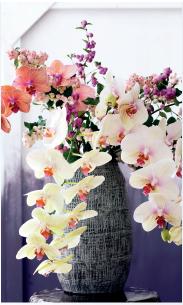

#### SILVER ECLIPSE

Feminine & soft. Small flowers and romantic accents. **Materials:** Organza, pastel colored pots & vases, smaller glass vases. **Colors:** Lots of pink and soft pastels. **Flowers:** Rosa, Lisianthus, Peony, Hydrangea, Phalaenopsis, Bouvardia.