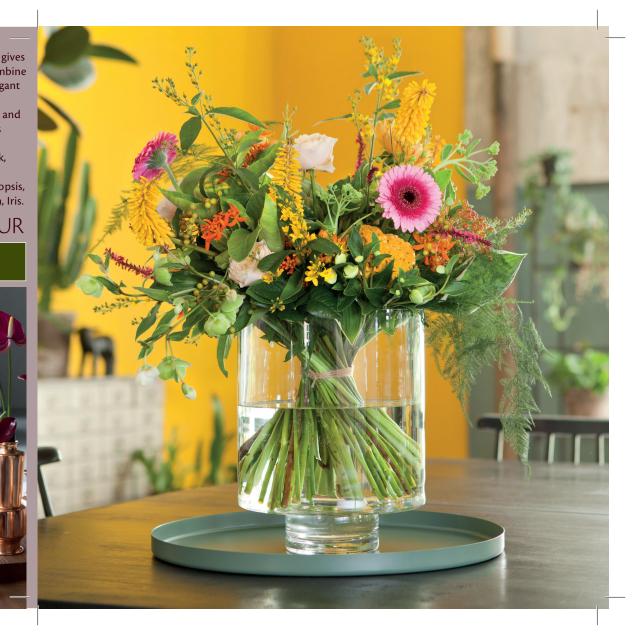

# For a perfect match!

- New colours: Bronze Glamour and Blue Green
- Increases vase life up to 60% versus water alone
- Adds real value to every bouquet

Bronze, browns, gold and metallic gives floral art a glamourous touch. Combine these shiny materials with extravagant flowers.

**Materials:** Shiny ceramics, bronze and rose gold coloured items, precious metals & christal.

**Colours:** Bronze, brown, gold, pink, greens and water blues.

Flowers: Rosa, Hydrangea, Phalaenopsis, Protea, Calla, Hyacint, Delphinium, Iris.