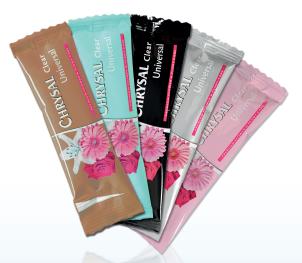

# For a perfect match!

- New colours: Bronze Glamour and Blue Green
- Increases vase life up to 60% versus water alone
- Adds real value to every bouquet

Bronze, browns, gold and metallic gives floral art a glamourous touch. Combine these shiny materials with extravagant flowers.