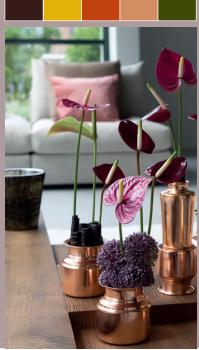

# For a perfect match!

- New colours: Bronze Glamour and Blue Green
- Increases vase life up to 60% versus water alone
- Adds real value to every bouquet

Bronze, browns, gold and metallic gives floral art a glamourous touch. Combine these shiny materials with extravagant flowers.

**Materials:** Shiny ceramics, bronze and rose gold coloured items, precious metals & christal.

**Colours:** Bronze, brown, gold, pink, greens and water blues.

Flowers: Rosa, Hydrangea, Phalaenopsis, Protea, Calla, Hyacint, Delphinium, Iris.