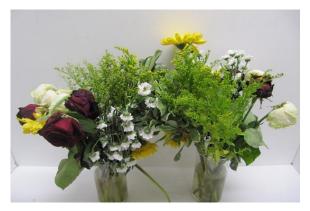

# Vase life mixed bouquet

Treatment: water Total vase life: 8 days Photo taken: day 7

Treatment: Chrysal Supreme Universal Total vase life: 13 days

Photo taken: day 7