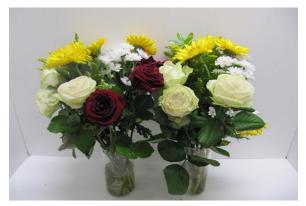

# Vase life mixed bouquet

Treatment: water Total vase life: 8 days Photo taken: day 7

Treatment: Chrysal Supreme Universal Total vase life: 13 days

Photo taken: day 7