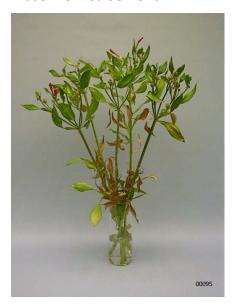

# **Vase life Dianthus**

Treatment: water Total vase life: 5 days Photo taken: day 14

Treatment: Chrysal AVB Total vase life: 16 days Photo taken: day 14