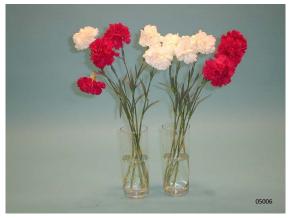

# **Vase life Dianthus**

Treatment: water Total vase life: 5 days Photo taken: day 14

Treatment: Chrysal AVB Total vase life: 16 days Photo taken: day 14