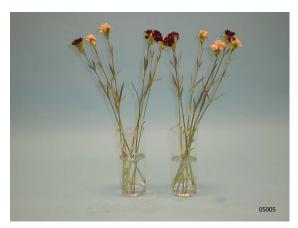

# **Vase life Dianthus**

Treatment: water Total vase life: 5 days Photo taken: day 14

Treatment: Chrysal AVB Total vase life: 16 days Photo taken: day 14