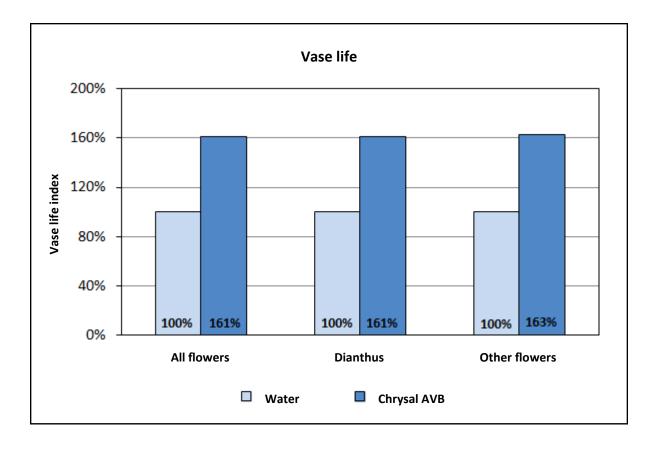

## **Test Results**

The following graph shows the effect of Chrysal AVB on the vase life of Dianthus and other flowers compared to water alone.