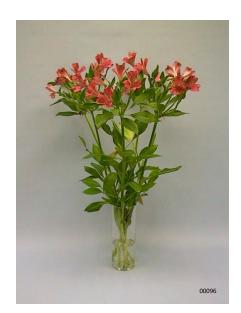

# Vase life Alstroemeria

Treatment: water Total vase life: 13 days Photo taken: day 20

Treatment: Chrysal AVB Total vase life: 19 days Photo taken: day 20