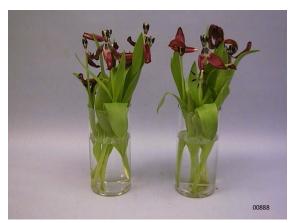

# Vase life Tulipa 'Prominence'

Treatment: water Total vase life: 6 days Photo taken: day 7

Treatment: Chrysal BVB & Plus Total vase life: 10 days Photo taken: day 7