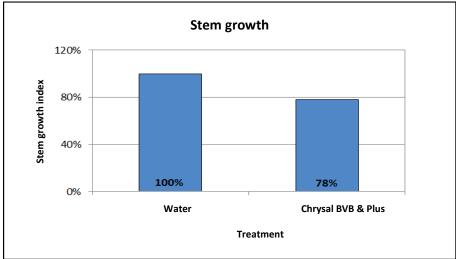

## **Test Results**

The following graphs show the effect of Chrysal BVB & Plus on the vase life, leaf quality and stem growth of tulips compared to water alone.

#### **Effects**

- Improves the quality of the flowers and leaves.
- Reduces stem elongation and bending of stems.
- Keeps the leaves firm and green and prevents leaf yellowing.
- Prolongs the vase life of the flowers considerably.