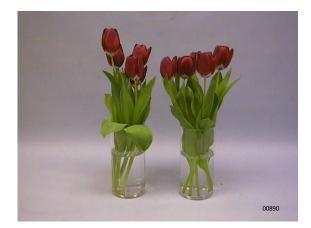

# Vase life Tulipa 'Prominence'

Treatment: water Total vase life: 6 days Photo taken: day 7

Treatment: Chrysal BVB & Plus Total vase life: 10 days Photo taken: day 7