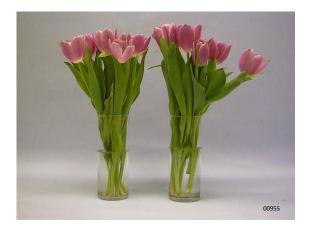

# Vase life Tulipa 'Barcelona'

Treatment: water Total vase life: 7 days Photo taken: day 7

Treatment: Chrysal BVB & Plus Total vase life: 9 days Photo taken: day 7