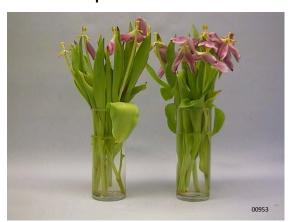

# Vase life Tulipa 'Barcelona'

Treatment: water Total vase life: 7 days Photo taken: day 7

Treatment: Chrysal BVB & Plus Total vase life: 9 days Photo taken: day 7