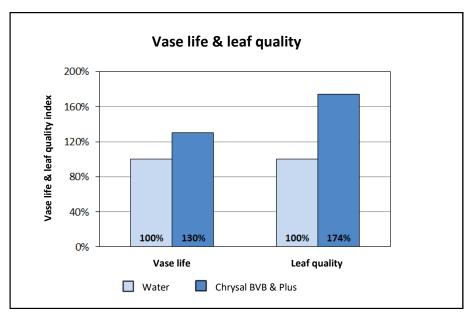

## **Test Results**

The following graphs show the effect of Chrysal BVB & Plus on the vase life, leaf quality and stem growth of tulips compared to water alone.

#### **Effects**

- Improves the quality of the flowers and leaves.
- Reduces stem elongation and bending of stems.
- Keeps the leaves firm and green and prevents leaf yellowing.
- Prolongs the vase life of the flowers considerably.