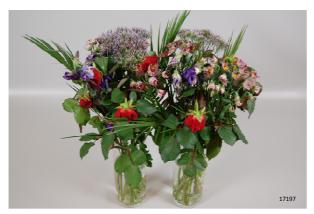

# Vase life mixed bouquet

Treatment: water Total vase life: 7 days Photo taken: day 11

Treatment: Chrysal Clear liquid cut flower food

Total vase life: 10 days Photo taken: day 11