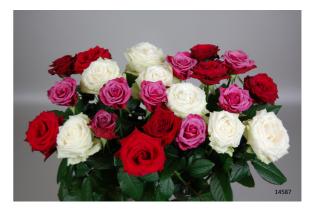

# Vase life mixed bouquet

Treatment: water Total vase life: 7 days Photo taken: day 11

Treatment: Chrysal Clear liquid cut flower food

Total vase life: 10 days Photo taken: day 11