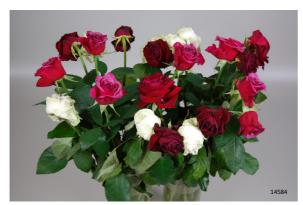

# Vase life bouquet with mixed roses

Treatment: water Total vase life: 9 days Photo taken: day 11

Treatment: Chrysal Clear liquid cut flower food Total vase life: 14 days Photo taken: day 11