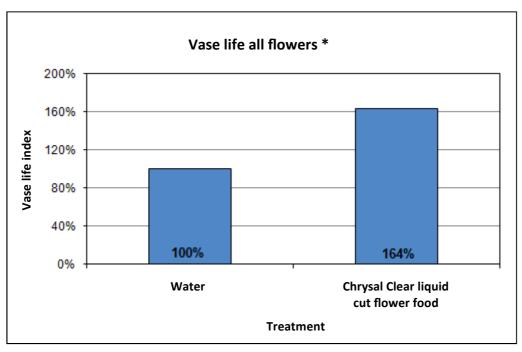

### **Test Results**

The following graph shows the effect of Chrysal Clear liquid flower food on the vase life of flowers compared to water alone.

<sup>\*</sup> Based on 15 tests by Floral Solutions

## **Effects**

- Improves flower opening, flower colour and leaf quality.
- Prolongs vase life by up to 60% compared to water alone.
- Vase life guarantee of over 7 days possible.
- Mixes easily, clearly and without odour in water.
- Lowers the pH of the water.