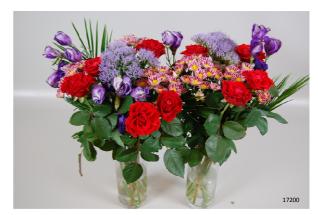

# Vase life bouquet with mixed roses

Treatment: water Total vase life: 9 days Photo taken: day 11

Treatment: Chrysal Clear liquid cut flower food Total vase life: 14 days Photo taken: day 11