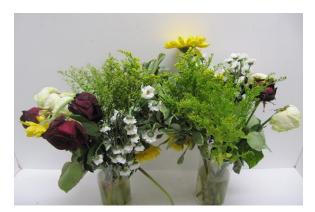

## Vase life mixed bouquet

Treatment: water Total vase life: 8 days Photo taken: day 7

Treatment: Chrysal Supreme Universal

Total vase life: 13 days Photo taken: day 7