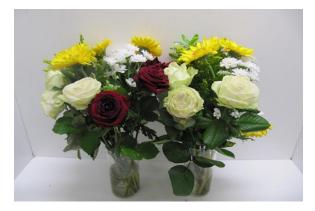

## Vase life mixed bouquet

Treatment: water Total vase life: 8 days Photo taken: day 7

Treatment: Chrysal Supreme Universal

Total vase life: 13 days Photo taken: day 7