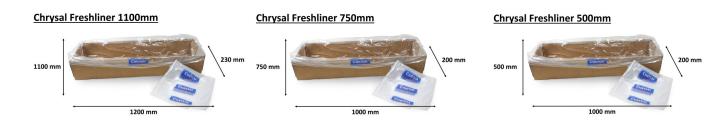

## Logistics

| Chrysal Freshliner      | 1100 mm              | 750 mm              | 500 mm              |
|-------------------------|----------------------|---------------------|---------------------|
| Size of the bag (wxhxd) | 1200 x 1100 x 230 mm | 1000 x 750 x 200 mm | 1000 x 500 x 200 mm |
| Box contents            | 150 bags             | 250 bags            | 250 bags            |
| Pallet load             | 32 cartons           | 40 cartons          | 56 cartons          |