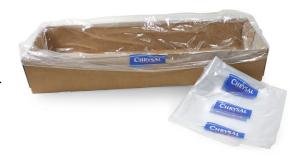

#### General

- Chrysal FreshLiners are modified humidity packaging liners developed to preserve the quality of cut Hydrangeas during long periods of transport.
- The Liners eliminate the need for additional, labour intensive transport water carriers at stem ends, meaning there is no "free water" during the transportation phase.
- 100% recyclable.

## Instructions for use

- 1. Open the Chrysal FreshLiner
- 2. Place the Chrysal FreshLiner inside the flower box
- Place the flowers in the Chrysal FreshLiner
- 4. Close the Chrysal FreshLiner by folding one side over the other
- 5. Put the lid on the box