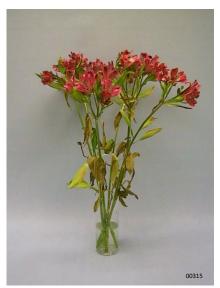

## Vase life bouquet with Alstroemeria

Treatment: water Total vase life: 17 days Photo taken: day 12

Treatment: Chrysal Clear L&A powder

Total vase life: 21 days Photo taken: day 12