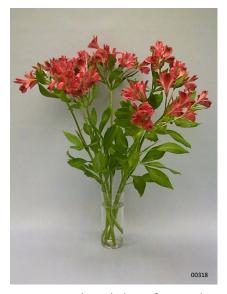

## Vase life bouquet with Alstroemeria

Treatment: water Total vase life: 17 days Photo taken: day 12

Treatment: Chrysal Clear L&A powder

Total vase life: 21 days Photo taken: day 12