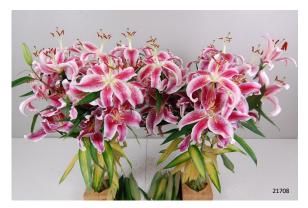

# Vase life bouquet with Lilium

Treatment: water Total vase life: 16 days Photo taken: day 14

Treatment: Chrysal Clear L&A powder Total vase life: 21 days

Photo taken: day 14