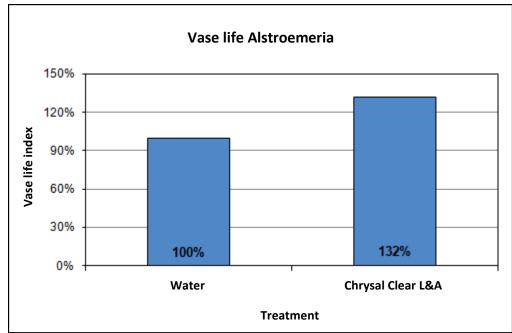

## **Test Results**

The following graph shows the effect of Chrysal Clear Lilium & Alstroemeria powder on the vase life of Lilium and Alstroemeria compared to water alone.

## Vase life bouquet with Alstroemeria

Treatment: water Total vase life: 17 days Photo taken: day 12

Treatment: Chrysal Clear L&A powder

Total vase life: 21 days Photo taken: day 12