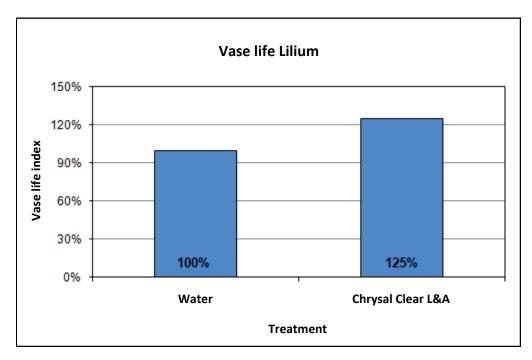

## **Test Results**

The following graph shows the effect of Chrysal Clear Lilium & Alstroemeria powder on the vase life of Lilium and Alstroemeria compared to water alone.

# Vase life bouquet with Lilium

Treatment: water Total vase life: 16 days Photo taken: day 14

Treatment: Chrysal Clear L&A powder Total vase life: 21 days

Photo taken: day 14