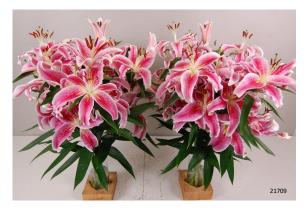

# Vase life bouquet with Lilium

Treatment: water Total vase life: 16 days Photo taken: day 14

Treatment: Chrysal Clear L&A powder Total vase life: 21 days

Photo taken: day 14