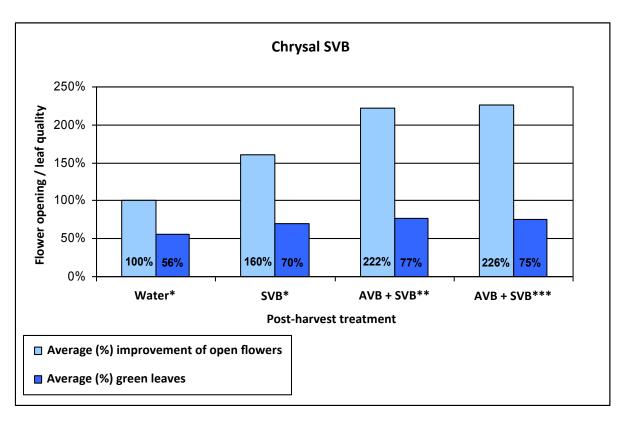

## **Test Results**

The following graph shows the effects of different post-harvest treatments with SVB and SVB in combination with AVB on the opening of buds and on leaf quality compared to water alone.

- \* duration of treatment: 20 hours
- \*\* duration of treatment: 4 hours
- \*\*\* duration of treatment: AVB 4 hours, then SVB for 16 hours

'HRYSAL