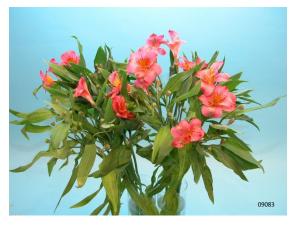

# Vase life Alstroemeria

Treatment: water Total vase life: 11 days Photo taken: day 13

Treatment: Chrysal AVB and SVB Total vase life: 15 days Photo taken: day 13

T530 / EN / v2212

Chrysal International BV, Gooimeer 7, 1411 DD Naarden, P.O. Box 5300, 1410 AH Naarden, The Netherlands. T: +31 (0)35 69 55 888, F: +31 (0)35 69 55822, E: info@chrysal.nl, www.chrysal.com