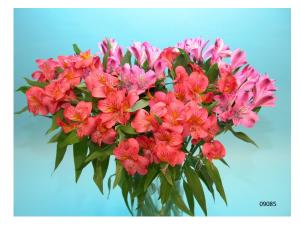

# Vase life Alstroemeria

Treatment: water Total vase life: 11 days Photo taken: day 13

Treatment: Chrysal AVB and SVB Total vase life: 15 days Photo taken: day 13

T530 / EN / v2212

Chrysal International BV, Gooimeer 7, 1411 DD Naarden, P.O. Box 5300, 1410 AH Naarden, The Netherlands. T: +31 (0)35 69 55 888, F: +31 (0)35 69 55822, E: info@chrysal.nl, www.chrysal.com