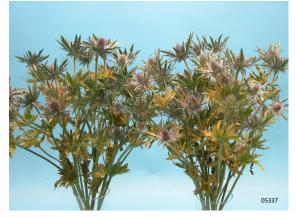

## Vase life Eryngium

Treatment: water Total vase life: 10 days Photo taken: day 15

Treatment: Chrysal SVB Total vase life: 16 days Photo taken: day 15