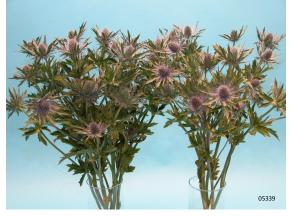

## Vase life Eryngium

Treatment: water Total vase life: 10 days Photo taken: day 15

Treatment: Chrysal SVB Total vase life: 16 days Photo taken: day 15