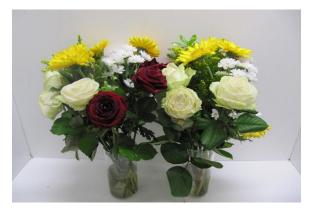

# Vase life mixed bouquet

Treatment: water Total vase life: 8 days Photo taken: day 7

Treatment: Chrysal Supreme Universal

Total vase life: 13 days Photo taken: day 7