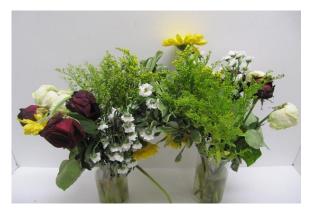

# Vase life mixed bouquet

Treatment: water Total vase life: 8 days Photo taken: day 7

Treatment: Chrysal Supreme Universal

Total vase life: 13 days Photo taken: day 7