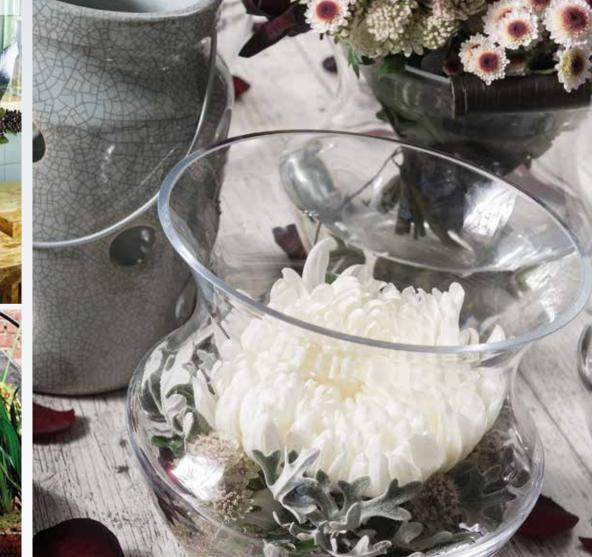

### PURE EARTH

Spacy designs combined with silver, white and shiny metals gives you a glimpse of the future. **Materials:** Transparant glass, geometrical forms, zinc & metallics. **Colours:** Metallics, transparent grey, silver, white, icy blue. **Flowers:** Chrysanthemums, Allium, Agapanthus, Cymbidium.