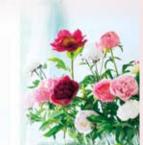

#### SILVER ECLIPSE

CHRYSH

Feminine & soft. Small flowers and romantic accents.

Materials: Organza, pastel colored pots & vases, smaller glass vases. Colors: Lots of pink and soft pastels. Flowers: Rosa, Lisianthus, Peony, Hydrangea, Phalaenopsis, Bouvardia.

#### LOVELY PASTELS

Photo's courtesy of:
Bloemenbureau Holland: www.bloemenbureauhc
PurE Seasonal Flowers: www.hydrangeaworld.com
Hydrangea World www.hydrangeaworld.com

iil Glass

Chrysal International BV P.O. Box 5300, 1410 AH Naarden, The Netherlands T: +31 (0)35 69 55 888, F: +31 (0)35 69 55 822 info@chrysal.com, www.chrysal.com