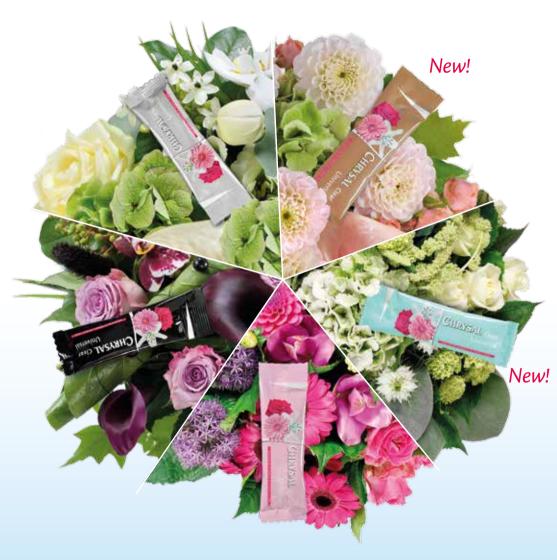

## **Chrysal Trend Selection**

## For a perfect match!

- New colours: Bronze Glamour and Blue Green
- Increases vase life up to 60% versus water alone
- Adds real value to every bouquet

Bronze, browns, gold and metallic gives floral art a glamourous touch. Combine these shiny materials with extravagant flowers.

**Materials:** Shiny ceramics, bronze and rose gold coloured items, precious metals & christal.

**Colours:** Bronze, brown, gold, pink,

greens and water blues.

**Flowers:** Rosa, Hydrangea, Phalaenopsis, Protea, Calla, Hyacint, Delphinium, Iris.