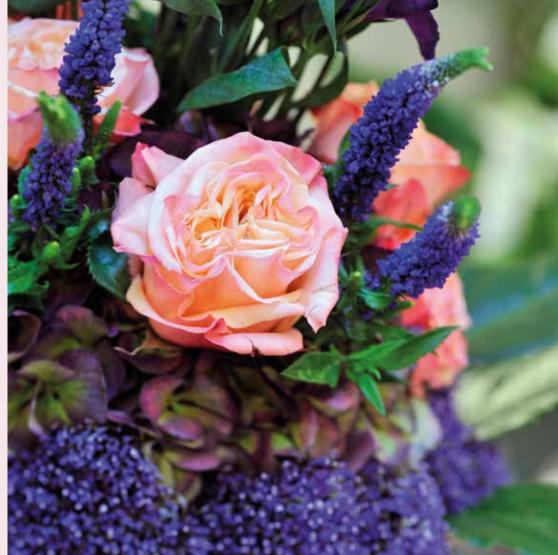

## For a perfect match!

- New colours: Bronze Glamour and Blue Green
- Increases vase life up to 60% versus water alone
- Adds real value to every bouquet

Bronze, browns, gold and metallic gives floral art a glamourous touch. Combine these shiny materials with extravagant flowers.

**Materials:** Shiny ceramics, bronze and rose gold coloured items, precious metals & christal.

**Colours:** Bronze, brown, gold, pink,

greens and water blues.

**Flowers:** Rosa, Hydrangea, Phalaenopsis, Protea, Calla, Hyacint, Delphinium, Iris.