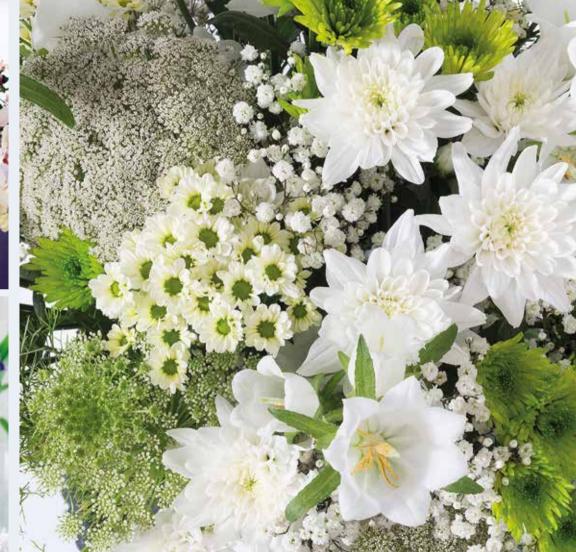

**Colours:** Aqua tones, blue, green, white. **Flowers:** White Gerbera, Hydrangea, Chrysanthemum, Lilium, Alchimella, Delphinium, Anemone.