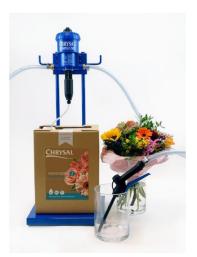

## **How to clean your Chrysal Dosing Unit**

We advise that your Chrysal Dosing Unit should be cleaned regularly in order to avoid build-up of lime-scale deposits which can affect the efficiency of your Unit

- 1. Remove the clear suction hose from Chrysal Professional solution container. Drop hose into Chrysal Professional Cleaner concentrate.
- 2. Open tap and run off for approximately 2 minutes allowing the concentrate to purge the pump and fill the bell casing with concentrate Cleaner.
- 3. Let Cleaner stand in Unit overnight.
- 4. Operate pump to purge concentrate either flush down the drain or use the Cleaner, which is now dilute, to clean buckets and containers. Do this by placing the suction line in a bucket of fresh water and running the system until the water runs clear with no foam being produced.
- 5. Replace clear suction tube into your Chrysal Professional solution container.
- 6. Open tap and run off solution through the pump for 60 seconds, or until the foam starts to appear in the buckets / vases. This is to prime the system with Chrysal Professional solution.

Depress soft button on top of system to bleed out air bubbles in suction line (you will feel air rushing out followed by water) release button.

- 7. System is ready to go. When operating properly you should hear a clear clicking sound.
  - Note: If system has not been cleaned and flushed for more than 1 year, you may need to repeat this operation 2 or 3 times in succession.